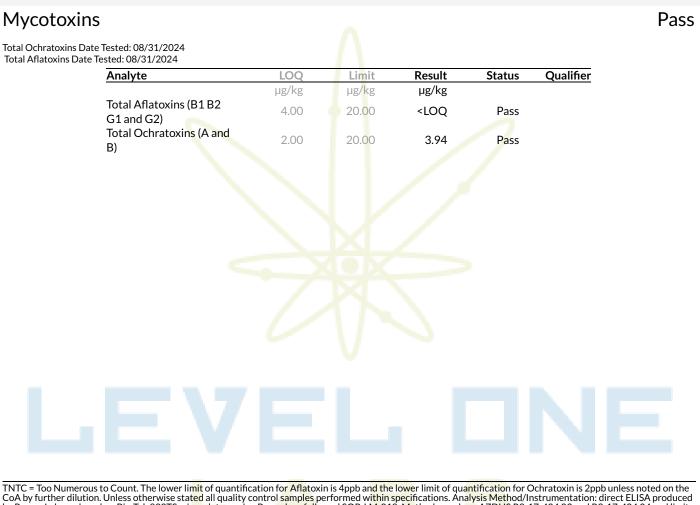

### **Candy Fumez Cartridge** Concentrates & Extracts, Live Resin, Butane

by Romer Labs and read on Bio-Tek 800TS microplate reader. Procedure followed SOP-LM-018. Methods used per AZDHS R9-17-404.03 and R9-17-404.04 and limits set by AZDHS R9-17 Table 3.1. ADHS approved method.

Qualifiers: Date Tested: 08/29/2024 12:00 am

TNTC = Too Numerous to Count. The lower limit of quantification for E. coli is 10 CFU/g unless noted on the CoA by further dilution. Unless otherwise stated all quality control samples performed within specifications. Analysis Method/Instrumentation: E. coli plating via 3M Petrifilm per SOP-LM-019, Salmonella spp. And Aspergillus spp. detection by Bio-Rad CFX96 Deep Well real-time PCR per SOP-LM-016 & SOP-LM-017. Methods used per AZDHS R9-17-404.04 and microbial limits set by AZDHS R9-17 Table 3.1. ADHS approved method for microbials for all listed organisms.